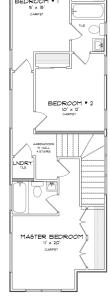

622 Delaware Ave.

Priced from the \$170k's

KITCHEN/DINING

MAIN FLOOR

- 1,000 Sq Ft
- \$179,900

2ND FLOOR

BEDROOM \* 2

BATH