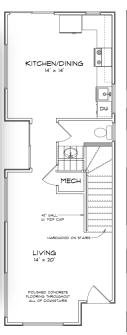

622 Delaware Ave.

Priced from the \$170k's

KITCHEN/DINING

MAIN FLOOR

- 1,000 Sq Ft
- \$179,900

2ND FLOOR

BEDROOM \* 2

BATH