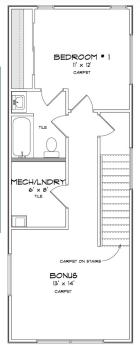

## 628 Delaware Ave

- 3 BR, 2.5 BA
- 1,266 Sq Ft
  - \$219,900

MAIN FLOOR

2ND FLOOR