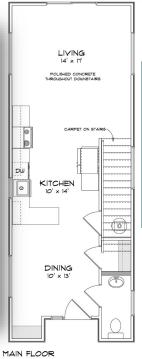

## 628 Delaware Ave

- 3 BR, 2.5 BA
- 1,266 Sq Ft
  - \$219,900

MAIN FLOOR

2ND FLOOR