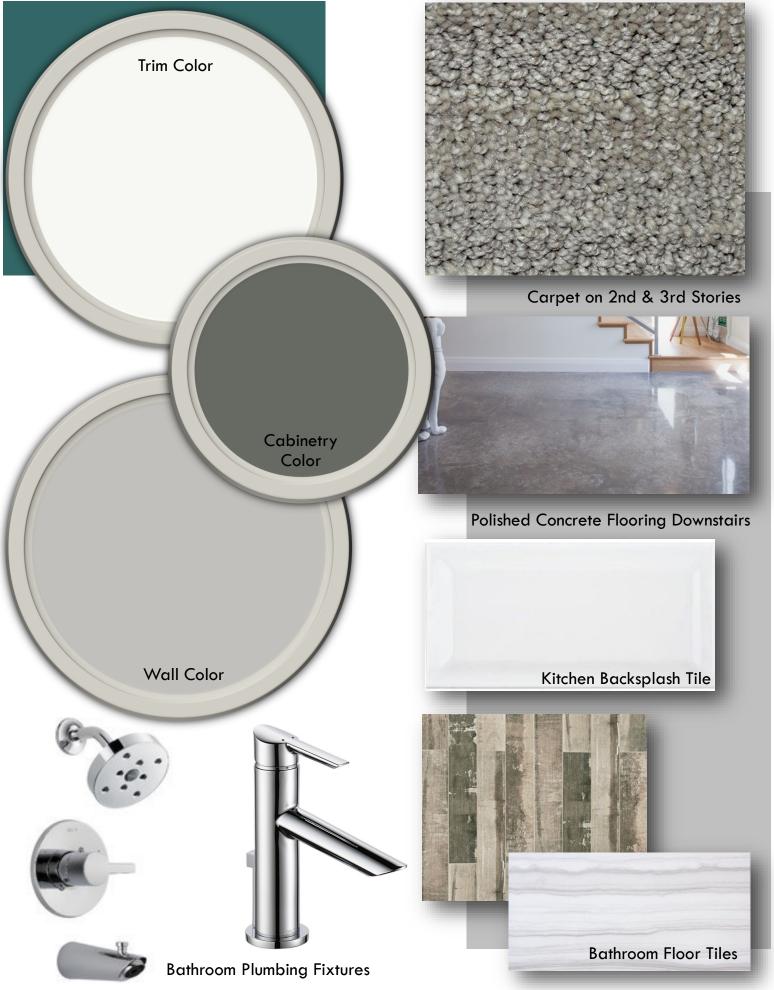

## Features:

- New Quality Kudzu Homes
  Construction
- Off-Street Paved Parking
- Modern Farmhouse Design
- Two Bedrooms, 1.5 Baths with Large Bonus Area
- Soaring Vaulted Ceilings on Second Floor
- 3rd Story Master Suite with Abundant Natural Light